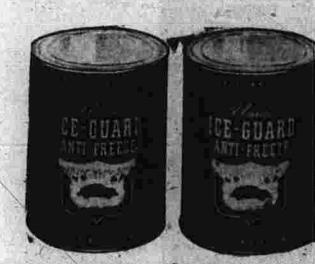

# Ward Week Ends Saturday

SALE—WARDS ANTI-FREEZE

Reg. 89c, Now 74C Per Gallon Ice Guard—equals brands coating up to 1.50 gallon. Over 90% pure Methanol, Anti-rust and corrosion.

2-YR. GUARANTEE BATTERY Type 1 10.44 Exchange