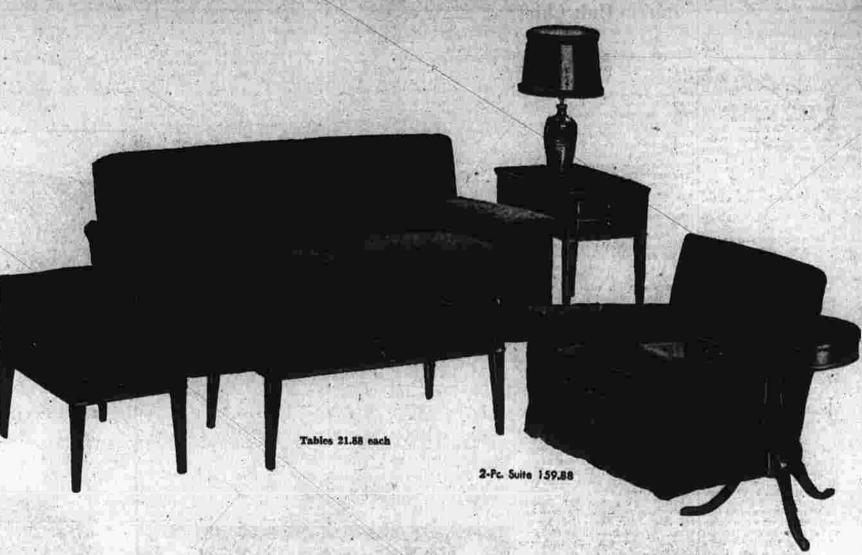

# Furniture Sale-Priced for Ward Week

REG. 189.95-WARDS NEWEST 2-PC. FRIEZE LIVING ROOM SUITE

Price reduced for Ward Week to 159.88 As little as 10% down on Terms

chair. Wards "Comfortized" construction gives you full

der in 35 other fabrics-wide range of patterns and colors, all at sale prices: 2-PC. SUITE-with nylon cover and foam rubber and coil spring cushions. Reg. 229.95. . 199.88 REG. 24.95 Cocktail, Step, Drum, Commode Tables (End. Lamp Tables not shown) in 18th Century design. Ea. 21.88