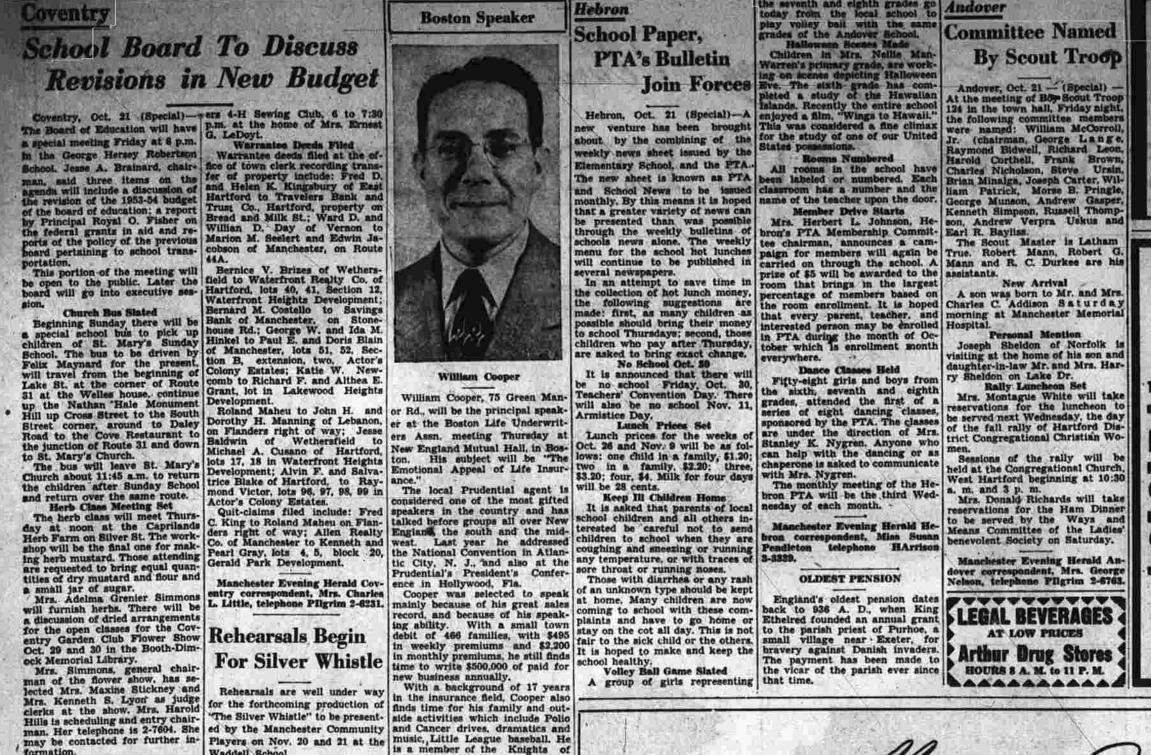

# Coventry

Fathers will play men teachers in a double-header game Nov. 6 at

Theodore Seits is head of the fathers team and Mrs. Robert H. Wilcox the mothers.

Baked Bean Supper Slated
The Pine Lake Shores Community Club will serve a public ham and baked bean supper Saturday from 5 to 7 p.m. at the District Clubhouse in South Coventry. In charge will be Mrs. Betty Slattery. Mrs. J. DiMego, Mrs. Richard Palmer and Mrs. Lloyd C. Babcock. Tickets will be on sale at the door. Included in the menu will be assorted salads, rolls, butter, pie and coffee.

sorted salads, rolls, butter, pie and coffee.

There will be no more pinochle card parties at the Pine Lake Shores Clubhouse until next spring, Mrs. Stephen Zaches said today.
Stork Shower Held

Mrs. Stanley J. Harris was hosters during a stork shower Sunday afternoon for her niece, Mrs. Thomas Randall of New London, at her home on Bissell Rd. A buffet lunch was served the 24 guests present from Hartford, Wethersheld, Rockville, New London, Waterford, Groton and Manchester.

Coming Events

Tomorrow's meetings include: public meeting with Advisory Health Council, 8 p.m. in the Robertson School; Busy Little Sew-

Missing dates?
Missing trains?
Nothing is more irritating than a watch that won't keep good time. To protect the accuracy of your watch have it impected at least once a year. We'll do this for you free. You'll be amased at how much better your watch will run after it is cleaned and ciled. If repairs are needed our expert service will put things right.