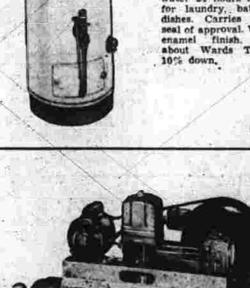

He is the son of Mr. Mary W. J. Kelloge White of Gliead Bl., recently received the Republic elementary achools and received his diplomay from Manchester High School.

He is the son of Mr. Mary W. J. Kelloge White of Gliead Bl., recently received the Republic elementary achools and received his diplomay from Manchester Diplomay REG. 78.95 GAS HEATER 64.88 30-gal. tank, Economi-cal, dependable. Fast recovery capacity. Fi bergias insulation. H vater 24 hours a day for laundry, bathing lishes. Carries AG/ seal of approval. White enamel finish, Ask about Wards Terms.