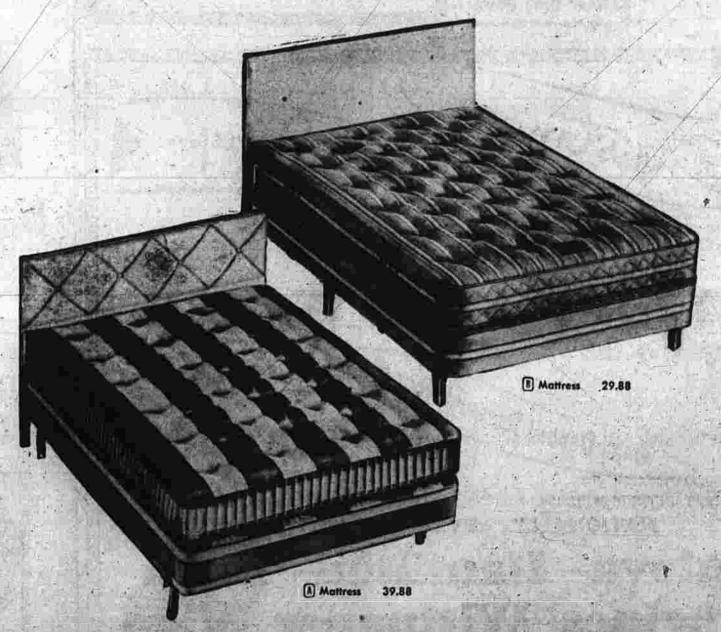

REPLACE YOUR WORN OUT MATTRESS NOW AND SAVE DURING WARD WEEK

59.50 Value 39.88 10% down on Terms

Five famous makers sell same quality nations by for 59.50.

Beautiful damask cover in smart gold and toast colors. 312-coil body-balance unit—heavier coils where weight is

correct support. Padded and insulated to eliminate collfeel. Covered with attractive woven-stripe ticking.
REG. 34.95 Matching 72-coil Bax Spring, only....29.88
11.95 Duran Headboard 9.88 3.95 Wood Legs. 2.88 greatest to support you comfortably and correctly.
\$119 VALUE Sleep Set (Mattress, Box Spring)......74.88 REG. 18.95 Headboard 10.88. REG. 11.95 Hed Frame 9.88

Reg. 34.95 29.88 10% down on Terms 209-coil King-O-Sleep Mattress, designed for soft, rest-ful slumber. Body-balance unit gives you comfortable and

MAIN ST. Montgomery Ward MANCHESTER

REGULAR 3.98 PLAID MATES