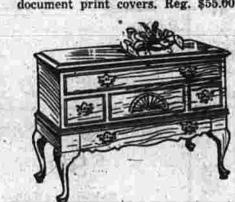

(Above, right) A perfect chair for the maple furnished bedroom, study or informal living room. The Cape Cod wing chair has maple wings and arms, document print covers. Reg. \$55.00.

Mahogany-Cedar Chests 79.50