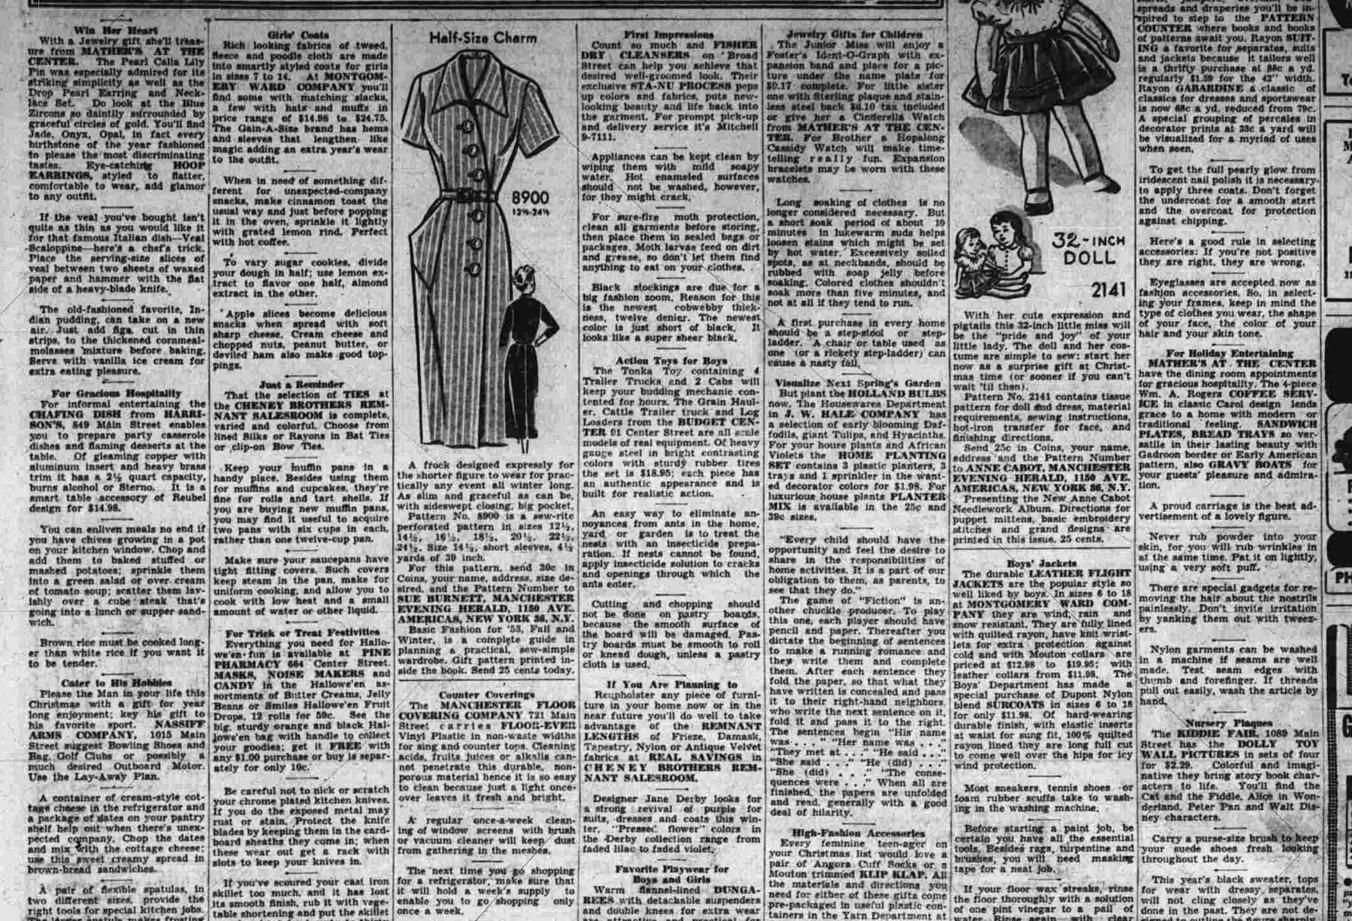

Bright felt skirts appliqued with feit flowers make pretty party wear for small girls.

To remove an egg or meat stain from a washable fabric, soak in cold-water after scraping off as much as possible. Then wash in warm suds. If grease remains, sponge with carbon tetrachloride.

When carrying your baby any distance or holding him during a long trip, slip a pair of large socks over his shoes so streaks of dirt or pollish won't get on your clothes.

skirts in orlon-and-wool are heavy favorites among school-girls from first grade on up through high school. These are often in colorful