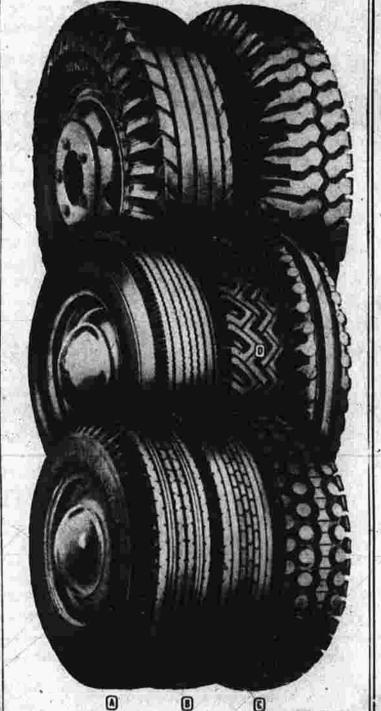

Passenger-Truck-Farm Tires Reduced for Ward Week

PRICES CUT ON RIVERSIDE TIRES

A Full size—Full width tread made with cold rubber for long mileage—Full non-skid depth. Every ounce first-quality materials. Equals many higher-priced tires.

WARDS DELUXE TIRES ON SALE

B The tire that's built to be better than the tires that come on new cars. Greater strength-23% more resistance to ruptures. Longer mileage by actual tests. \*Plus Federal Tax and the tire from your car.

SALE-WARDS SUPER POWER-GRIP C Deep-biting traction in mud 6.00-16 Plus Fed. Tax

and snow. Wide center rib for longer mileage. With old tire. 14.95

SALE-MUD-SNOW WARDCAPS

D Fully inspected, repair-free 6.70-15 No Fed. Tax carcass full-capped with Grade
A tread. Save now—with recappable tire.