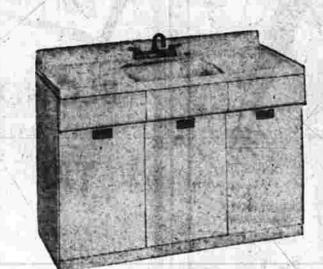

31.44

Powr-Kraft 64-in, light-duly model, Cuts to 24-in, Blade guard, bevel gauge, AC or DC.

REG. 97.14 CABINET SINK

54-inch size 83.88 10% down on Terms Smooth-as-glass porcelain enamel top resists household acids, stains-wipes clean with a damp cloth. Heavy rust-resistant steel frame. Plenty of storage