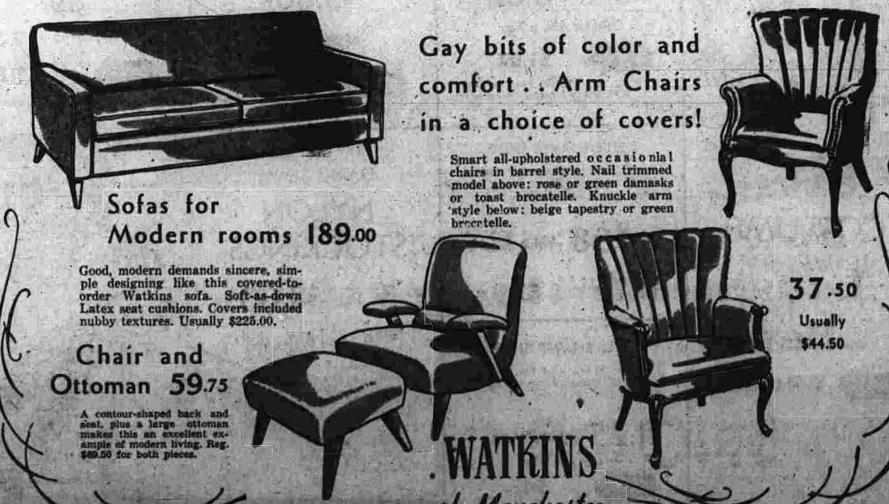

# Furniture Sale-Priced for Ward Week

REG. 189.95-WARDS NEWEST 2-PC. FRIEZE LIVING ROOM SUITE

Price reduced for Ward Week to 159.88 As little as 10% down on Terms

chair. Wards "Comfortized" construction gives you full

der in 35 other fabrics-wide range of patterns and colors, all at sale prices: 2-PC. SUITE-with nylon cover and foam rubber and coil spring cushions. Reg. 229.95. . 199.88 REG. 24.95 Cocktail, Step, Drum, Commode Tables (End. Lamp Tables not shown) in 18th Century design. Ea. 21.88