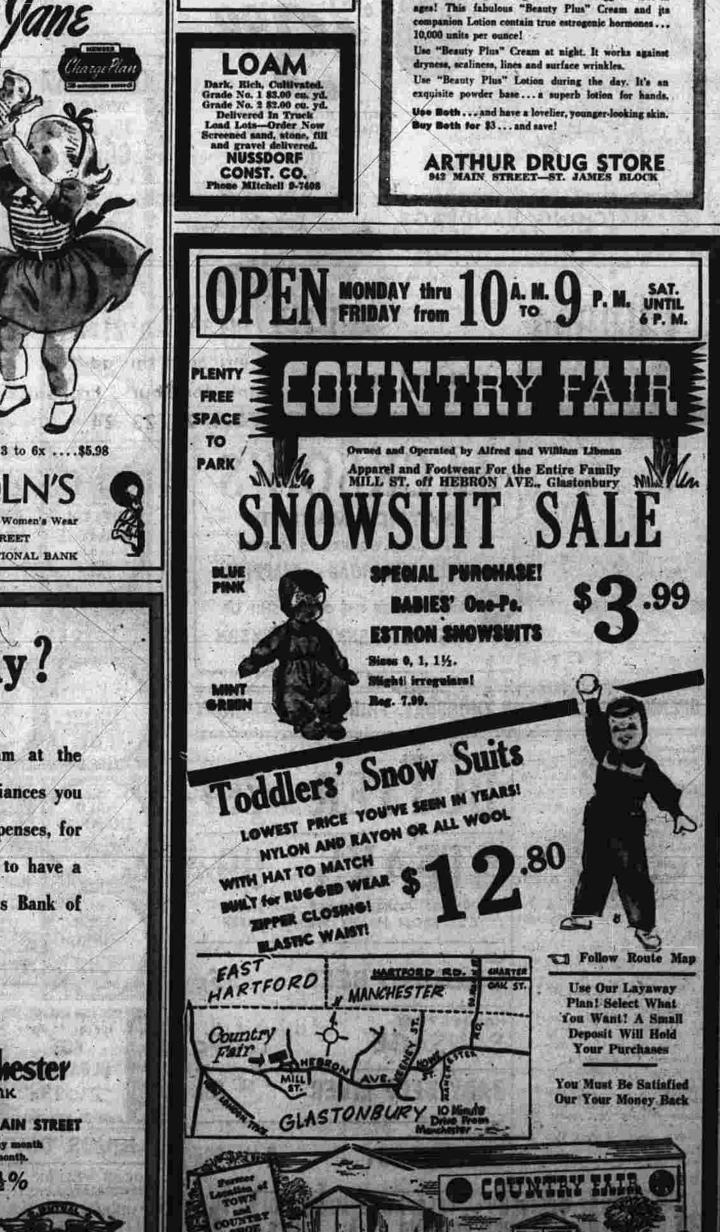

SNOWSUITS

Sizes 4 to 12 Reg. 24.95 ... 19.90

In nylon and rayon cavalry twill or cotton gabardine, jacket trimmed with timton collar, wool quilted, half belt. Ski pants are lined and with two full length duo sippers. Hat trimmed with timton, navy, green, taupe,